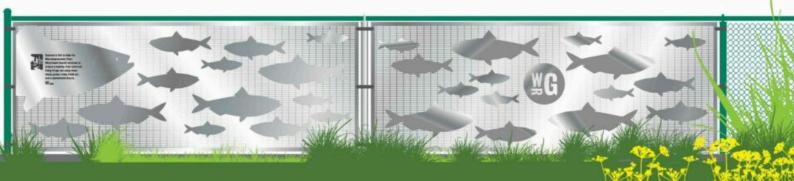

## WOONASQUATUCKET RIVER WATERSHED COUNCIL

**ORDER INFORMATION** 



MESSAGE (LIMIT 180 CHARACTERS)

## FULL, MONTHLY & QUARTERLY PAYMENT OPTIONS AVAILABLE

## **PAYMENT METHOD (SELECT ONE)**







Payment options

**Credit Card**: Scan the QR code or visit wrwc.org/ways-togive/fish-dedication **Check**: Make payable to WRWC, 45 Eagle Street, Suite 202,

Providence, RI 02909 Other Forms of Payment: Contact Jill Davidson, (jdavidson@wrwc.org)

Please return this form to Jill Davidson (jdavidson@wrwc.org) or by mail (with payment, if paying by check,) to WRWC, 45 Eagle Street, Suite 202, Providence, RI 02909