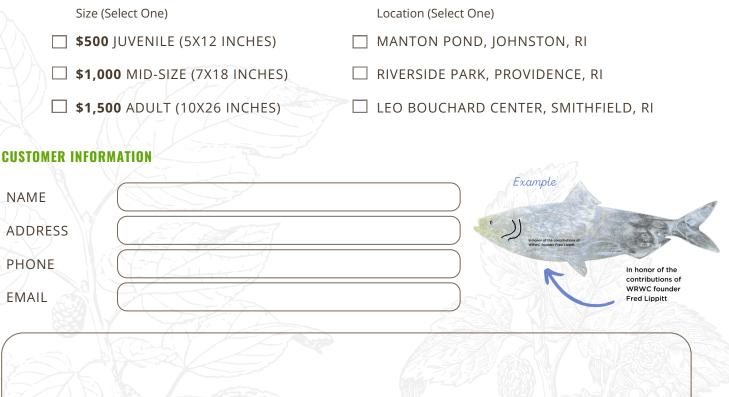

## WOONASQUATUCKET RIVER WATERSHED COUNCIL

**ORDER INFORMATION** 



MESSAGE (LIMIT 180 CHARACTERS)

## FULL, MONTHLY & QUARTERLY PAYMENT OPTIONS AVAILABLE

## **PAYMENT METHOD (SELECT ONE)**







Payment options

**Credit Card**: Scan the QR code or visit wrwc.org/ways-togive/fish-dedication **Check**: Make payable to WRWC, 45 Eagle Street, Suite 202,

Providence, RI 02909 Other Forms of Payment: Contact Jill Davidson, (jdavidson@wrwc.org)

Please return this form to Jill Davidson (jdavidson@wrwc.org) or by mail (with payment, if paying by check,) to WRWC, 45 Eagle Street, Suite 202, Providence, RI 02909